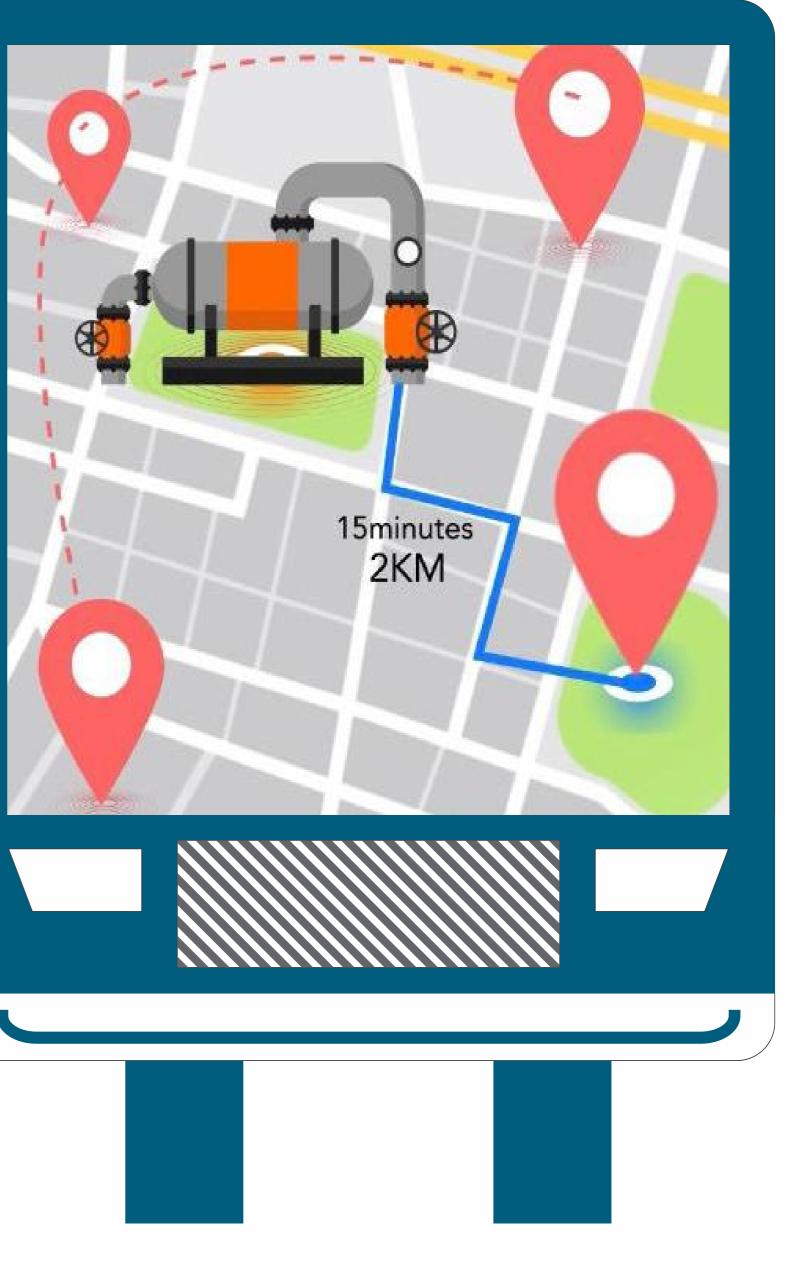

#### Usage of the device

- For oil and gas personal to be able to search assets in the field via tag, asset class example (Exchangers/furnaces/PSV), and natural language.
- The device will provide the Best route option to physical asset location.
- Once the route is given to the operator the personal would be able to find the following: -
- ✓ How far and long is the asset from your location, and whether you can go to it by walking or car.

## associated to the asset. linked to asset tag number.